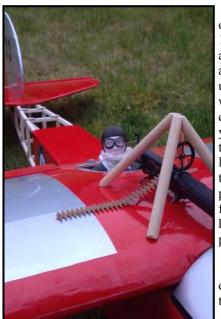

I also sorted out what bits I needed to buy to get it in the air..I opted for a SC52 fourstroke, Omni USA wheels and guns, Spectrum A6000 Digital servos (4), a wooden Zinger prop and a pilot suited to the era of WW1 fighter planes.

Page 10

Page 11

I opted for heavy wire wheel to complete the vintage look and also to add some forward weight for balancing.

The Pilot bust and Vickers gun were sourced in the USA from OMNI models..painting the pilot was left to the Art Teacher in local school and the scarf left to the better half.