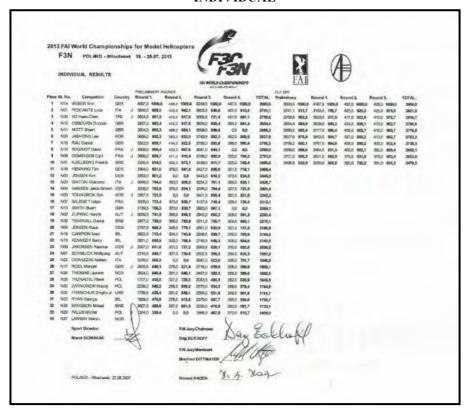

# 2013 FAI F3C/F3N WORLD CHAMPIONSHIP

Wloclawek Poland July 18th to 28th

2013 saw the first ever FAI F3N World championship take place in Poland and Ireland was represented by a team consisting of Noel Campion (pilot) Barry Kennedy (pilot) and myself George Ryan (pilot/team manager) preparation began in February with preliminary entry to be submitted by the 28th of that month and flights car hire accommodation and model's to be organised .

**DAY 5**Today we had the first two rounds of the competition round 1 (set manoeuvres) in the morning.

| N1             | 8 CAMPION Neol                                   | IRL          |     |      | 1.       | Set Ma   | noeuv  | re  |                |
|----------------|--------------------------------------------------|--------------|-----|------|----------|----------|--------|-----|----------------|
|                |                                                  | Judg         | ec: | 1    | 2        | 3        | 4      | 5   |                |
| No             | Manoeuvre                                        | к            |     |      |          |          |        |     |                |
| 1 1.2          |                                                  | 9.5          |     | 13   | 13       | 13       | 13     | 11  | 370.5          |
| 2 1.2          |                                                  | 9            |     | 15   | 14       | 14       | 14     | 12  | 378.0          |
| 3 1.2          |                                                  | 9            |     | 14   | 15<br>12 | 14       | 14     | 12  | 378.0<br>370.0 |
| 5 B.           |                                                  | 10           |     | 14   | 14       | 11       | 12     | 13  | 390.0          |
| 6 1.2          |                                                  | 9.5          |     | 13   | 13       | 12       | 13     | 13  | 370.5          |
| 7 1.2<br>8 B.  |                                                  |              |     | 12   | 12       | 12       | 11     | 12  | 306.0          |
| 8 B.           | 5 Ho-toc loop with nair piroue                   | ette 9       |     | 14   | 13       | 13       | 14     | 12  | 360.0          |
|                | 1                                                | TOTAL:       |     |      |          |          |        |     | 2923.0         |
| N:             | 20 RYAN George                                   | IRL          |     |      | 1.       | Set M    | anoeur | ro. |                |
|                |                                                  | Jud          |     | 1    | 2        |          | anoeu  |     |                |
| N              | o Manoeuvre                                      |              | 40. |      | 2        | 3        | 4      | 5   |                |
| 1 1.1          |                                                  | 6.5          |     | - 12 |          |          |        |     |                |
| 2 1.1          |                                                  | 7.8          |     | 15   | 13       | 16       | 17     | 13  | 286.0          |
| 3 1.2          | Triple pirouetting flip                          | 8            |     | 5    | 6        | 13       | 15     | 12  | 300.0          |
| 4 1.2<br>5 1.2 |                                                  | 9            |     | 7    | 10       | 6        | 8      | 10  | 192.0          |
| 6 1.2          |                                                  |              |     | 8    | 11       | 10       | 12     | 8   | 232.0          |
| 7 1.1          | 8 Funnel                                         | 8.5<br>7.5   |     | 10   | 11       | 13       | 12     | 8   | 280.5          |
| 8 1.2          | 8 Square of rainbows                             | 9.5          |     | 10   | 9        | 9        | 12     | 8   | 202.5<br>247.0 |
|                | 1                                                | OTAL:        |     |      |          |          |        |     | 1929.0         |
| N19            | KENNEDY Barry                                    |              | -   | -    | -        | _        | _      | _   | 1929.0         |
|                | - Dury                                           | IRL<br>Judge |     |      | 1. Set   | Manor    | euvre  |     |                |
|                | Manoeuvre                                        |              | 1   | 2    | 3        | 4        |        |     |                |
| 1.28           | Square of rainbows                               | 9,5          | **  |      |          |          |        |     |                |
| 1.24 [         | Diamond (Bavarian rhomb)                         | 8.6          | 13  | 13   | 11       | 11       | 10     | 3   | 32.5           |
|                | riple pirouetting flip<br>louble 4-point Tic-toc | 8            | 14  | 12   | 14       | 13       | 13     |     | 40.0           |
| 1.29 F         | irouetting tic-ton                               | 9            | 15  | 15   | 13       | 14<br>15 | 10     |     | 14.0           |
| 1.26 P         | irouetting funnel                                | 10           | 14  | 13   | 11       | 13       | 10     |     | 7.0            |
| 8.6 T          | ic-toc loop with half pirouette                  | 9            | 13  | 14   | 12       | 14       | 12     |     | 1.0            |
|                | urinei                                           | 7.5          | 15  | 15   | 14<br>16 | 14<br>15 | 10     |     | 9.0<br>7.5     |
|                |                                                  |              |     |      |          |          |        |     |                |