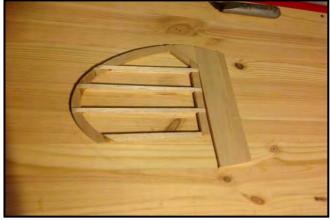

I set out a building board on ½ inch marine grade ply and started out making the tail sections.

The stab was an easy 2D design and was quickly assembled using CA and PVA. I cut out the plans for the smaller sections to ease the build process.

The Fin was of similar construction and was bonded to the Stab with PVA.

I moved on to the wings and they were an easy build bar the wing tips. The wings had a dihedral angle of 8 degrees but I decided to cut this to 4 degrees as I have flown far less in terms of dihedral.