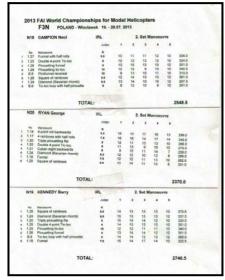

**DAY 5**Today we had the first two rounds of the competition round 1 (set manoeuvres) in the morning.

| N1             | 8 CAMPION Neol                                   | IRL          |     |      | 1.       | Set Ma   | noeuv  | re  |                |
|----------------|--------------------------------------------------|--------------|-----|------|----------|----------|--------|-----|----------------|
|                |                                                  | Judg         | ec: | 1    | 2        | 3        | 4      | 5   |                |
| No             | Manoeuvre                                        | к            |     |      |          |          |        |     |                |
| 1 1.2          |                                                  | 9.5          |     | 13   | 13       | 13       | 13     | 11  | 370.5          |
| 2 1.2          |                                                  | 9            |     | 15   | 14       | 14       | 14     | 12  | 378.0          |
| 3 1.2          |                                                  | 9            |     | 14   | 15<br>12 | 14       | 14     | 12  | 378.0<br>370.0 |
| 5 B.           |                                                  | 10           |     | 14   | 14       | 11       | 12     | 13  | 390.0          |
| 6 1.2          |                                                  | 9.5          |     | 13   | 13       | 12       | 13     | 13  | 370.5          |
| 7 1.2<br>8 B.  |                                                  |              |     | 12   | 12       | 12       | 11     | 12  | 306.0          |
| 8 B.           | 5 Ho-toc loop with nair piroue                   | ette 9       |     | 14   | 13       | 13       | 14     | 12  | 360.0          |
|                | 1                                                | TOTAL:       |     |      |          |          |        |     | 2923.0         |
| N:             | 20 RYAN George                                   | IRL          |     |      | 1.       | Set M    | anoeur | ro. |                |
|                |                                                  | Jud          |     | 1    | 2        |          | anoeu  |     |                |
| N              | o Manoeuvre                                      |              | 40. |      | 2        | 3        | 4      | 5   |                |
| 1 1.1          |                                                  | 6.5          |     | - 12 |          |          |        |     |                |
| 2 1.1          |                                                  | 7.8          |     | 15   | 13       | 16       | 17     | 13  | 286.0          |
| 3 1.2          | Triple pirouetting flip                          | 8            |     | 5    | 6        | 13       | 15     | 12  | 300.0          |
| 4 1.2<br>5 1.2 |                                                  | 9            |     | 7    | 10       | 6        | 8      | 10  | 192.0          |
| 6 1.2          |                                                  |              |     | 8    | 11       | 10       | 12     | 8   | 232.0          |
| 7 1.1          | 8 Funnel                                         | 8.5<br>7.5   |     | 10   | 11       | 13       | 12     | 8   | 280.5          |
| 8 1.2          | 8 Square of rainbows                             | 9.5          |     | 10   | 9        | 9        | 12     | 8   | 202.5<br>247.0 |
|                | 1                                                | OTAL:        |     |      |          |          |        |     | 1929.0         |
| N19            | KENNEDY Barry                                    |              | -   | -    | -        | _        | _      | _   | 1929.0         |
|                | - Dury                                           | IRL<br>Judge |     |      | 1. Set   | Manor    | euvre  |     |                |
|                | Manoeuvre                                        |              | 1   | 2    | 3        | 4        |        |     |                |
| 1.28           | Square of rainbows                               | 9,5          | **  |      |          |          |        |     |                |
| 1.24 [         | Diamond (Bavarian rhomb)                         | 8.6          | 13  | 13   | 11       | 11       | 10     | 3   | 32.5           |
|                | riple pirouetting flip<br>louble 4-point Tic-toc | 8            | 14  | 12   | 14       | 13       | 13     |     | 40.0           |
| 1.29 F         | irouetting tic-ton                               | 9            | 15  | 15   | 13       | 14<br>15 | 10     |     | 14.0           |
| 1.26 P         | irouetting funnel                                | 10           | 14  | 13   | 11       | 13       | 10     |     | 7.0            |
| 8.6 T          | ic-toc loop with half pirouette                  | 9            | 13  | 14   | 12       | 14       | 12     |     | 1.0            |
|                | urinei                                           | 7.5          | 15  | 15   | 14<br>16 | 14<br>15 | 10     |     | 9.0<br>7.5     |
|                |                                                  |              |     |      |          |          |        |     |                |