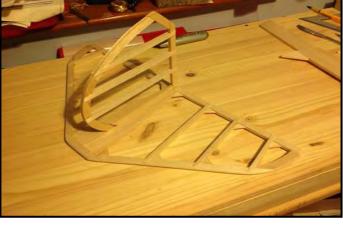

The Fin was of similar construction and was bonded to the Stab with PVA.

I moved on to the wings and they were an easy build bar the wing tips. The wings had a dihedral angle of 8 degrees but I decided to cut this to 4 degrees as I have flown far less in terms of dihedral.

Construction was made easy by the

use of mitre bond adhesives and pva on the structural/load bearing elements. There was only one servo to install for the ailerons which was tricky enough to work out but it fitted well in the end.