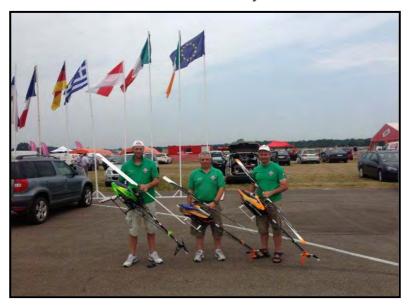

# 2013 FAI F3C/F3N WORLD CHAMPIONSHIP

Wloclawek Poland July 18th to 28th

2013 saw the first ever FAI F3N World championship take place in Poland and Ireland was represented by a team consisting of Noel Campion (pilot) Barry Kennedy (pilot) and myself George Ryan (pilot/team manager) preparation began in February with preliminary entry to be submitted by the 28th of that month and flights car hire accommodation and model's to be organised .