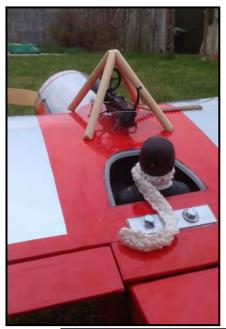

I also sorted out what bits I needed to buy to get it in the air..I opted for a SC52 fourstroke, Omni USA wheels and guns, Spectrum A6000 Digital servos (4), a wooden Zinger prop and a pilot suited to the era of WW1 fighter planes.

Page 10

Page 11

I opted for heavy wire wheel to complete the vintage look and also to add some forward weight for balancing.

The Pilot bust and Vickers gun were sourced in the USA from OMNI models..painting the pilot was left to the Art Teacher in local school and the scarf left to the better half.