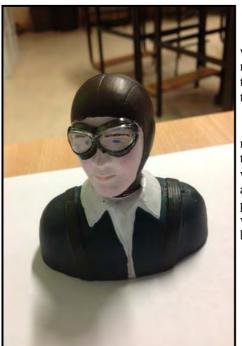

Page 10

Page 11

I opted for heavy wire wheel to complete the vintage look and also to add some forward weight for balancing.

The Pilot bust and Vickers gun were sourced in the USA from OMNI models..painting the pilot was left to the Art Teacher in local school and the scarf left to the better half.