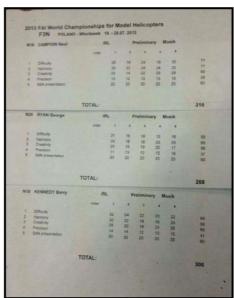

**DAY 5**Today we had the first two rounds of the competition round 1 (set manoeuvres) in the morning.

| N1             | 8 CAMPION Neol                                   | IRL          |     |      | 1.       | Set Ma   | noeuv  | re  |                |
|----------------|--------------------------------------------------|--------------|-----|------|----------|----------|--------|-----|----------------|
|                |                                                  | Judg         | ec: | 1    | 2        | 3        | 4      | 5   |                |
| No             | Manoeuvre                                        | к            |     |      |          |          |        |     |                |
| 1 1.2          |                                                  | 9.5          |     | 13   | 13       | 13       | 13     | 11  | 370.5          |
| 2 1.2          |                                                  | 9            |     | 15   | 14       | 14       | 14     | 12  | 378.0          |
| 3 1.2          |                                                  | 9            |     | 14   | 15<br>12 | 14       | 14     | 12  | 378.0<br>370.0 |
| 5 B.           |                                                  | 10           |     | 14   | 14       | 11       | 12     | 13  | 390.0          |
| 6 1.2          |                                                  | 9.5          |     | 13   | 13       | 12       | 13     | 13  | 370.5          |
| 7 1.2<br>8 B.  |                                                  |              |     | 12   | 12       | 12       | 11     | 12  | 306.0          |
| 8 B.           | 5 Ho-toc loop with nair piroue                   | ette 9       |     | 14   | 13       | 13       | 14     | 12  | 360.0          |
|                | 1                                                | TOTAL:       |     |      |          |          |        |     | 2923.0         |
| N:             | 20 RYAN George                                   | IRL          |     |      | 1.       | Set M    | anoeur | ro. |                |
|                |                                                  | Jud          |     | 1    | 2        |          | anoeu  |     |                |
| N              | o Manoeuvre                                      |              | 40. |      | 2        | 3        | 4      | 5   |                |
| 1 1.1          |                                                  | 6.5          |     | - 12 |          |          |        |     |                |
| 2 1.1          |                                                  | 7.8          |     | 15   | 13       | 16       | 17     | 13  | 286.0          |
| 3 1.2          | Triple pirouetting flip                          | 8            |     | 5    | 6        | 13       | 15     | 12  | 300.0          |
| 4 1.2<br>5 1.2 |                                                  | 9            |     | 7    | 10       | 6        | 8      | 10  | 192.0          |
| 6 1.2          |                                                  |              |     | 8    | 11       | 10       | 12     | 8   | 232.0          |
| 7 1.1          | 8 Funnel                                         | 8.5<br>7.5   |     | 10   | 11       | 13       | 12     | 8   | 280.5          |
| 8 1.2          | 8 Square of rainbows                             | 9.5          |     | 10   | 9        | 9        | 12     | 8   | 202.5<br>247.0 |
|                | 1                                                | OTAL:        |     |      |          |          |        |     | 1929.0         |
| N19            | KENNEDY Barry                                    |              | -   | -    | -        | _        | _      | _   | 1929.0         |
|                | - Dury                                           | IRL<br>Judge |     |      | 1. Set   | Manor    | euvre  |     |                |
|                | Manoeuvre                                        |              | 1   | 2    | 3        | 4        |        |     |                |
| 1.28           | Square of rainbows                               | 9,5          | **  |      |          |          |        |     |                |
| 1.24 [         | Diamond (Bavarian rhomb)                         | 8.6          | 13  | 13   | 11       | 11       | 10     | 3   | 32.5           |
|                | riple pirouetting flip<br>louble 4-point Tic-toc | 8            | 14  | 12   | 14       | 13       | 13     |     | 40.0           |
| 1.29 F         | irouetting tic-ton                               | 9            | 15  | 15   | 13       | 14<br>15 | 10     |     | 14.0           |
| 1.26 P         | irouetting funnel                                | 10           | 14  | 13   | 11       | 13       | 10     |     | 7.0            |
| 8.6 T          | ic-toc loop with half pirouette                  | 9            | 13  | 14   | 12       | 14       | 12     |     | 1.0            |
|                | urinei                                           | 7.5          | 15  | 15   | 14<br>16 | 14<br>15 | 10     |     | 9.0<br>7.5     |
|                |                                                  |              |     |      |          |          |        |     |                |