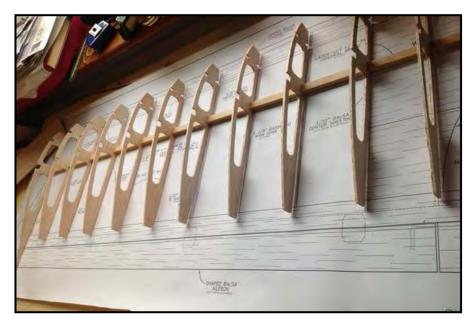

The fuselage was a very easy build and I used PVA throughout for strength. The accuracy of the die cut parts was superb and I had no paring or fitting to do on any bulkhead.

Sheeting was easy to the rear but was tricky at the fore region due to the curves involved. Again, the mire bond glue made it very doable as a first build project.

I used a few laser pens to keep the formers in perfect alignment and this effort paid off later when I had to join the wing to the fuselage.

Kitting out: I proceeded to build the undercarriage and added a wooden plank made from walnut to make the plane look more ww1 but also because the elder is known for being tail heavy from rc forums I visited.