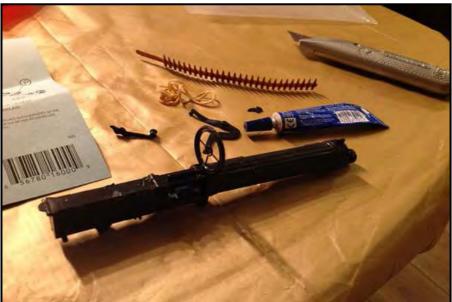

I also sorted out what bits I needed to buy to get it in the air..I opted for a SC52 fourstroke, Omni USA wheels and guns, Spectrum A6000 Digital servos (4), a wooden Zinger prop and a pilot suited to the era of WW1 fighter planes.

Construction was made easy by the

use of mitre bond adhesives and pva on the structural/load bearing elements. There was only one servo to install for the ailerons which was tricky enough to work out but it fitted well in the end.