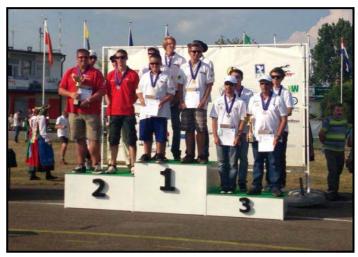

# 2013 FAI F3C/F3N WORLD CHAMPIONSHIP

Wloclawek Poland July 18th to 28th

2013 saw the first ever FAI F3N World championship take place in Poland and Ireland was represented by a team consisting of Noel Campion (pilot) Barry Kennedy (pilot) and myself George Ryan (pilot/team manager) preparation began in February with preliminary entry to be submitted by the 28th of that month and flights car hire accommodation and model's to be organised .