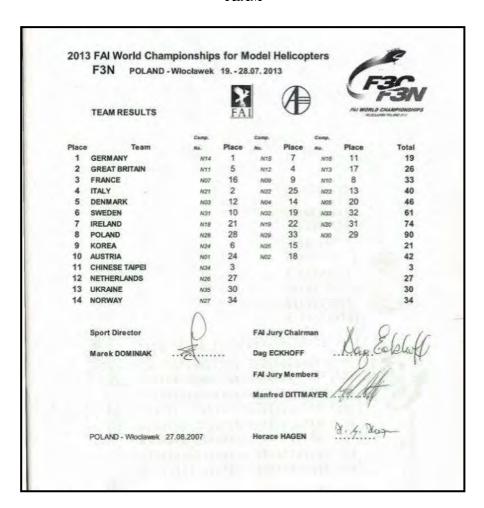

# 2013 FAI F3C/F3N WORLD CHAMPIONSHIP

Wloclawek Poland July 18th to 28th

2013 saw the first ever FAI F3N World championship take place in Poland and Ireland was represented by a team consisting of Noel Campion (pilot) Barry Kennedy (pilot) and myself George Ryan (pilot/team manager) preparation began in February with preliminary entry to be submitted by the 28th of that month and flights car hire accommodation and model's to be organised .