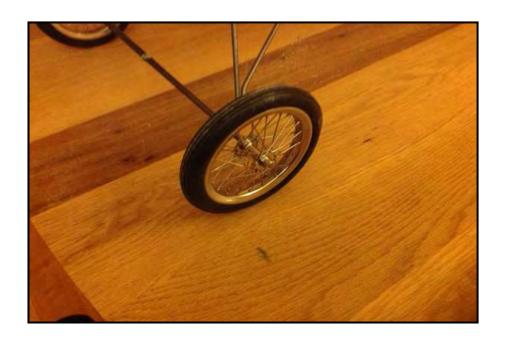

I also sorted out what bits I needed to buy to get it in the air..I opted for a SC52 fourstroke, Omni USA wheels and guns, Spectrum A6000 Digital servos (4), a wooden Zinger prop and a pilot suited to the era of WW1 fighter planes.

Page 10

Page 11

I opted for heavy wire wheel to complete the vintage look and also to add some forward weight for balancing.

The Pilot bust and Vickers gun were sourced in the USA from OMNI models..painting the pilot was left to the Art Teacher in local school and the scarf left to the better half.