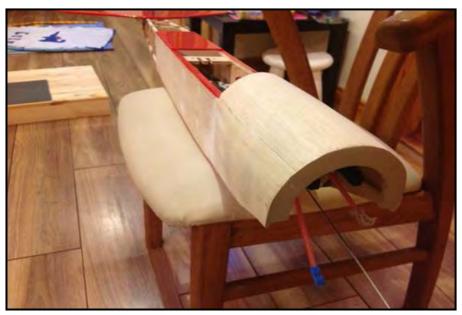

The fuselage was a very easy build and I used PVA throughout for strength. The accuracy of the die cut parts was superb and I had no paring or fitting to do on any bulkhead.

Sheeting was easy to the rear but was tricky at the fore region due to the curves involved. Again, the mire bond glue made it very doable as a first build project.

Since the Elder is not a scale model but rather an interpretation of the WW1 Eindekker, I decided to go with a modern covering scheme but also to use the lovely military decals provided. I used Oracover which is very easy to use even for me as a beginner.