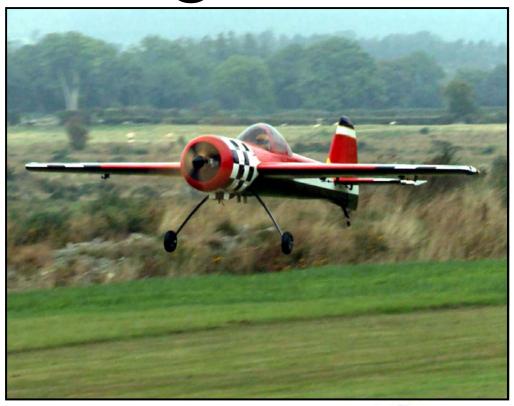

# Topflite Elder 52FS 2013 Build

This little beauty is a Topflite Elder 40, my first ever kit build as a modeller of only 2 years. It was a most enjoyable model to build and an easy one for a first build.

Of course my only thoughts all along were.. will it take off, if it takes off will it fly and if it flies, will it land in one piece.. Gladly the above picture shows the end result coming home from her maiden....First solo, passing A and B cert were great, but maidening something I built from the beginning...special. Here is how the build went......