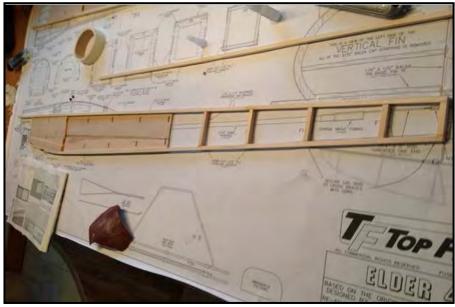

# Topflite Elder 52FS 2013 Build

This little beauty is a Topflite Elder 40, my first ever kit build as a modeller of only 2 years. It was a most enjoyable model to build and an easy one for a first build.

The kit cost around €114 from Model Heli Services and came in a small box, how on earth would I make a 1500mm span plane from this I asked? All the wood seemed of a good quality and I got stuck into identifying all the various parts from the well laid out plans.

I set out a building board on ½ inch marine grade ply and started out making the tail sections.

The stab was an easy 2D design and was quickly assembled using CA and PVA. I cut out the plans for the smaller sections to ease the build process.

The Fin was of similar construction and was bonded to the Stab with PVA.

I moved on to the wings and they were an easy build bar the wing tips. The wings had a dihedral angle of 8 degrees but I decided to cut this to 4 degrees as I have flown far less in terms of dihedral.

The fuselage was a very easy build and I used PVA throughout for strength. The accuracy of the die cut parts was superb and I had no paring or fitting to do on any bulkhead.

Sheeting was easy to the rear but was tricky at the fore region due to the curves involved. Again, the mire bond glue made it very doable as a first build project.