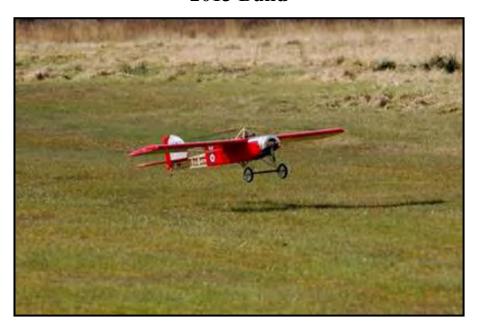

# Topflite Elder 52FS 2013 Build

This little beauty is a Topflite Elder 40, my first ever kit build as a modeller of only 2 years. It was a most enjoyable model to build and an easy one for a first build.

Since the Elder is not a scale model but rather an interpretation of the WW1 Eindekker, I decided to go with a modern covering scheme but also to use the lovely military decals provided. I used Oracover which is very easy to use even for me as a beginner.

Page 13

So when it was completed I centre of Gravity tested and it still needed 100grms lead added under the front cowl area...checked all the throws and links and made the scary decision to put her up..It was a cold day and there was a little wind. Paul Featherstonehaugh had the camera to hand and there is footage on youtube of the maiden. Heart beating, throat dry, up went the left stick and she leapt into the air quickly but didn't stall... trimming took a few circuits but she performed flawlessly. What a tremendous feeling to see her land so gracefully.. I was happy...the gods were content and the planets had aligned.