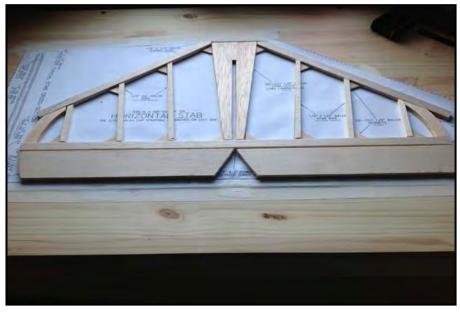

I set out a building board on ½ inch marine grade ply and started out making the tail sections.

The stab was an easy 2D design and was quickly assembled using CA and PVA. I cut out the plans for the smaller sections to ease the build process.

The Fin was of similar construction and was bonded to the Stab with PVA.

I moved on to the wings and they were an easy build bar the wing tips. The wings had a dihedral angle of 8 degrees but I decided to cut this to 4 degrees as I have flown far less in terms of dihedral.