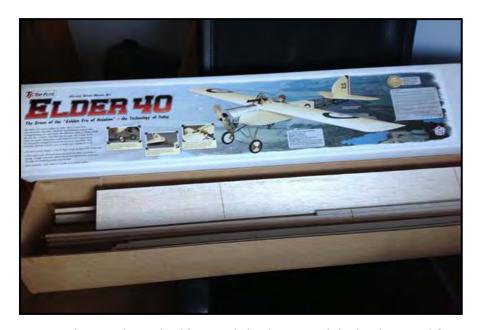

# Topflite Elder 52FS 2013 Build

This little beauty is a Topflite Elder 40, my first ever kit build as a modeller of only 2 years. It was a most enjoyable model to build and an easy one for a first build.

The kit cost around €114 from Model Heli Services and came in a small box, how on earth would I make a 1500mm span plane from this I asked? All the wood seemed of a good quality and I got stuck into identifying all the various parts from the well laid out plans.